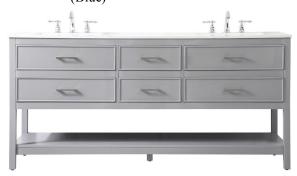

## **Sinclaire collection**

72 inch double bathroom vanity Set

Item No: VF19072DBL (Blue)

Item No: VF19072DGR

Item No: VF9072DWH (White)

**Available Finishes** 

## **Dimensions**

| Overall dimensions | 72"L x 22"W x 34"H |
|--------------------|--------------------|
| Top thickness      | 0.75"              |

| Specifications                      |                        |
|-------------------------------------|------------------------|
| Base Finish                         | Blue/Grey/White        |
| Top finish                          | Calacatta White        |
| Base material                       | solid wood leg and MDF |
| Top material                        | Quartz                 |
| Sink included                       | yes                    |
| sink material                       | porcelain              |
| overflow hole                       | yes                    |
| sink type                           | undermount             |
| Doors                               | NO                     |
| number of doors                     | 0                      |
| Drawers                             | YES                    |
| number of Functional drawers        | 6                      |
| soft close drawer glides            | Yes                    |
| mounting location                   | free-standing          |
| mounting bracket included           | no                     |
| backsplash included                 | no                     |
| drain assembly included             | no                     |
| faucet included                     | no                     |
| Compatible faucet installation type | widespread             |
| P-trap included                     | no                     |
| assembly required                   | no                     |
| installation required               | yes                    |
| warranty                            | 1 year limited         |
| Shipment Type                       | LTL                    |