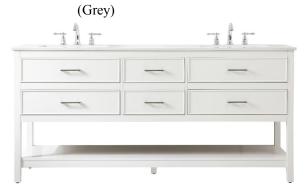

## **Sinclaire collection**

72 inch double bathroom vanity Set

Item No: VF19072DBL (Blue)

Item No: VF19072DGR

Item No: VF9072DWH (White)

**Available Finishes** 

## **Dimensions**

| Overall dimensions | 72"L x 22"W x 34"H |
|--------------------|--------------------|
| Top thickness      | 0.75"              |

| Specifications                      |                        |
|-------------------------------------|------------------------|
| Base Finish                         | Blue/Grey/White        |
| Top finish                          | Calacatta White        |
| Base material                       | solid wood leg and MDF |
| Top material                        | Quartz                 |
| Sink included                       | yes                    |
| sink material                       | porcelain              |
| overflow hole                       | yes                    |
| sink type                           | undermount             |
| Doors                               | NO                     |
| number of doors                     | 0                      |
| Drawers                             | YES                    |
| number of Functional drawers        | 6                      |
| soft close drawer glides            | Yes                    |
| mounting location                   | free-standing          |
| mounting bracket included           | no                     |
| backsplash included                 | no                     |
| drain assembly included             | no                     |
| faucet included                     | no                     |
| Compatible faucet installation type | widespread             |
| P-trap included                     | no                     |
| assembly required                   | no                     |
| installation required               | yes                    |
| warranty                            | 1 year limited         |
| Shipment Type                       | LTL                    |