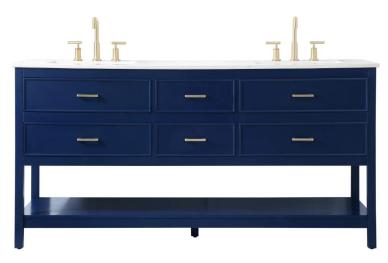

## **Sinclaire collection**

72 inch double bathroom vanity Set

Item No: VF19072DBL (Blue)

Item No: VF19072DGR

Item No: VF9072DWH (White)

**Available Finishes** 

## **Dimensions**

| Overall dimensions | 72"L x 22"W x 34"H |
|--------------------|--------------------|
| Top thickness      | 0.75"              |

| Specifications                      |                        |
|-------------------------------------|------------------------|
| Base Finish                         | Blue/Grey/White        |
| Top finish                          | Calacatta White        |
| Base material                       | solid wood leg and MDF |
| Top material                        | Quartz                 |
| Sink included                       | yes                    |
| sink material                       | porcelain              |
| overflow hole                       | yes                    |
| sink type                           | undermount             |
| Doors                               | NO                     |
| number of doors                     | 0                      |
| Drawers                             | YES                    |
| number of Functional drawers        | 6                      |
| soft close drawer glides            | Yes                    |
| mounting location                   | free-standing          |
| mounting bracket included           | no                     |
| backsplash included                 | no                     |
| drain assembly included             | no                     |
| faucet included                     | no                     |
| Compatible faucet installation type | widespread             |
| P-trap included                     | no                     |
| assembly required                   | no                     |
| installation required               | yes                    |
| warranty                            | 1 year limited         |
| Shipment Type                       | LTL                    |